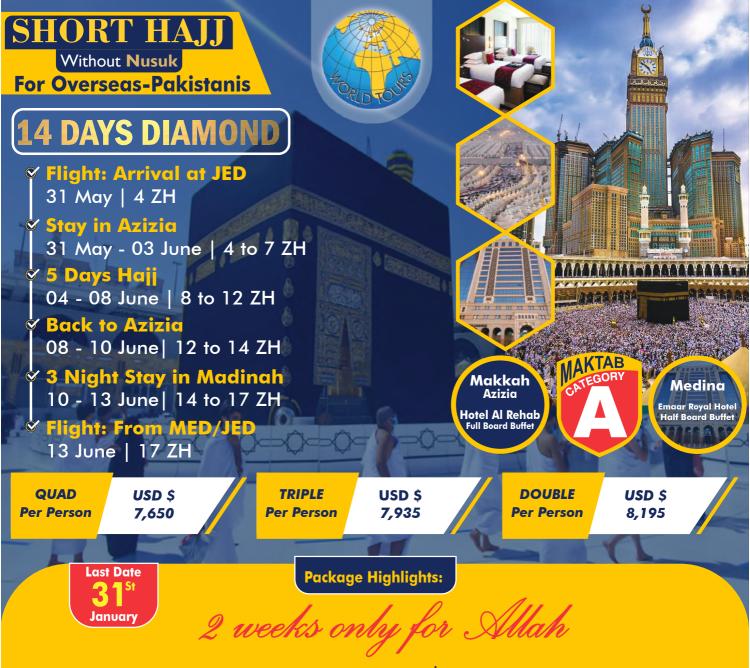

- Nearest to Jamarat Air Conditioned Gypsum Board Mina Camps Buffet Meals & 24 Hours Hot & Cold Beverages will be served.
- C Air Conditioned European Marguee in Arafat.
- C Private Transport Seat by Seat in Hajj Days.
- C Half Board International Buffet Meals in Medina Hotels.
- C Above prices are for separate rooms in Medina Hotels only.
- Separate room in Azizia is subject to availability at additional charges.
- Azizia Near to Mina, Including 3 Time Buffet Meals,

24 Hours Hot & Cold Beverages.

Separate gender base accommodation in Azizia etc. Rooms are with attach bath. Room sharing will be 4-5 beds in Azizia etc.

World Tour

Since 2003

Air Ticket is not included. Qurbani not included in above package.

MZ Floor, Al-Rehman Center, Shama Chowk, Ferozpur Road, Lahore-Pakistan.

Ø Ø